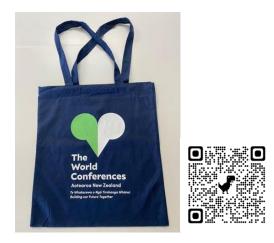

https://bds.bahai.org. nz/products/tote-bag

Price\$10.00 Tax included.

This canvas tote bag is ideal for your shopping.

Color: Navy blue

All the proceeds will go towards cost of World Conferences in New Zealand.