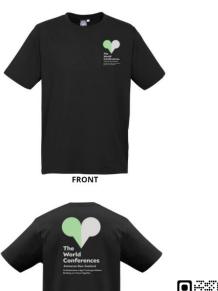

https://bds.bahai.org.nz/products/t-shirt

BACK

Price\$30.00 Tax included.

Celebrate and promote the World Conferences in Aotearoa by sporting a high-quality t-shirt displaying the World Conferences logo. 100% Premium Combed Cotton Shirt -

Black

Proceeds (after expenses) will go towards conference costs.